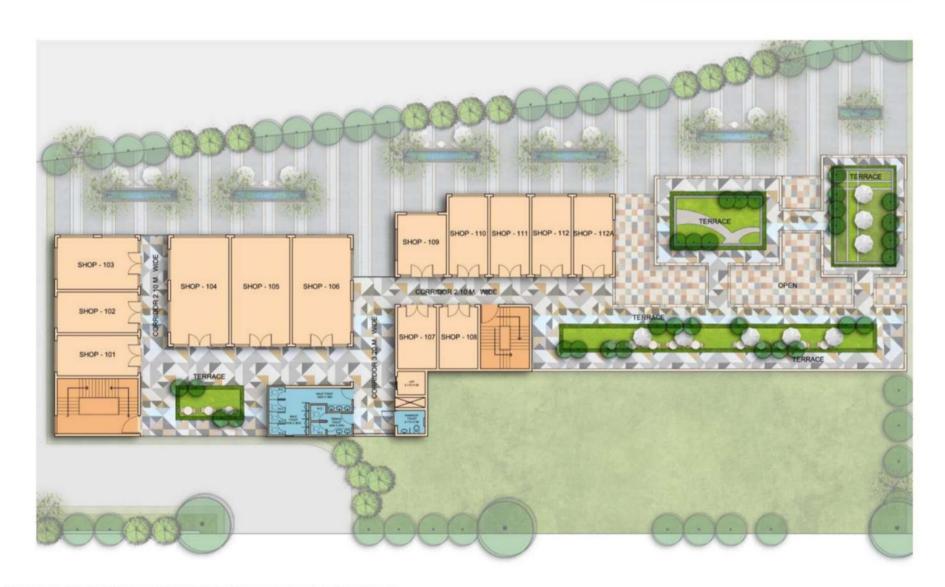

### **GROUND FLOOR**

#### 2 Side Open Shops

- Located in the middle of 55 acres of Luxury Township
- Bang on 24 m wide road
- Right Place for Grocery, Chemist, Beauty Salon, Food Court & Restaurant
- Low Maintenance Society Shops
- Every Shops with Wet Point