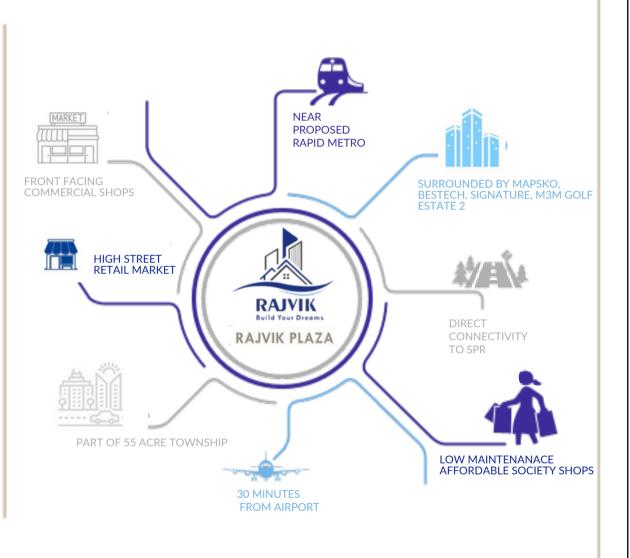

### **PROJECT HIGHLIGHTS**

#### 2 Side Open Shops

- Located in the middle of 55 acres of Luxury Township
- Bang on 24 m wide road
- Right Place for Grocery, Chemist, Beauty Salon, Food Court & Restaurant
- Low Maintenance Society Shops
- Every Shops with Wet Point