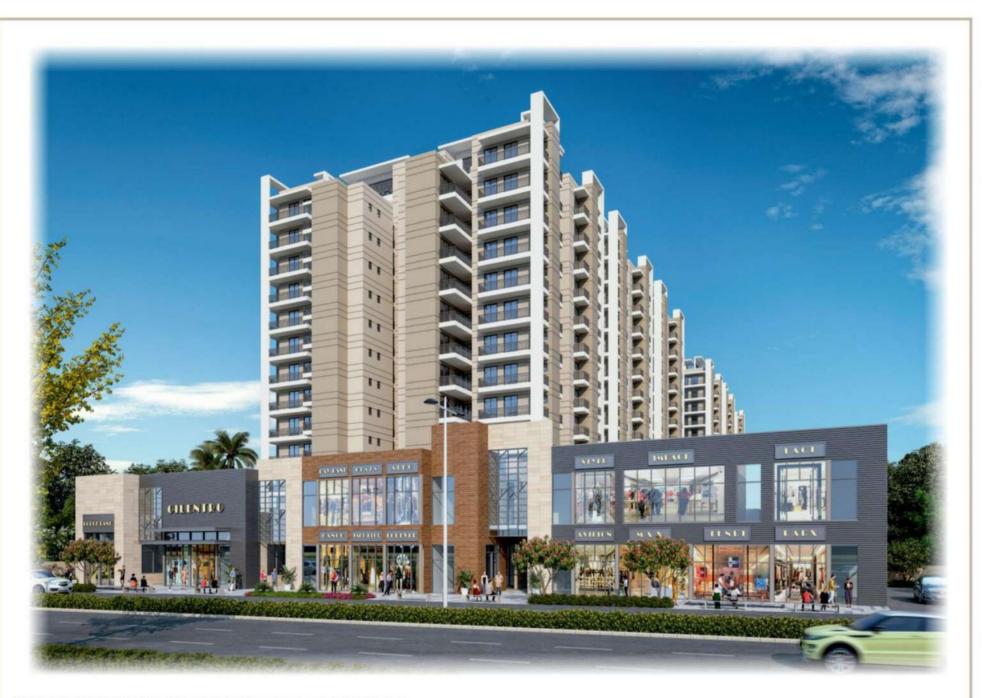

#### 2 Side Open Shops

- Located in the middle of 55 acres of Luxury Township
- Bang on 24 m wide road
- Right Place for Grocery, Chemist, Beauty Salon, Food Court & Restaurant
- Low Maintenance Society Shops
- Every Shops with Wet Point