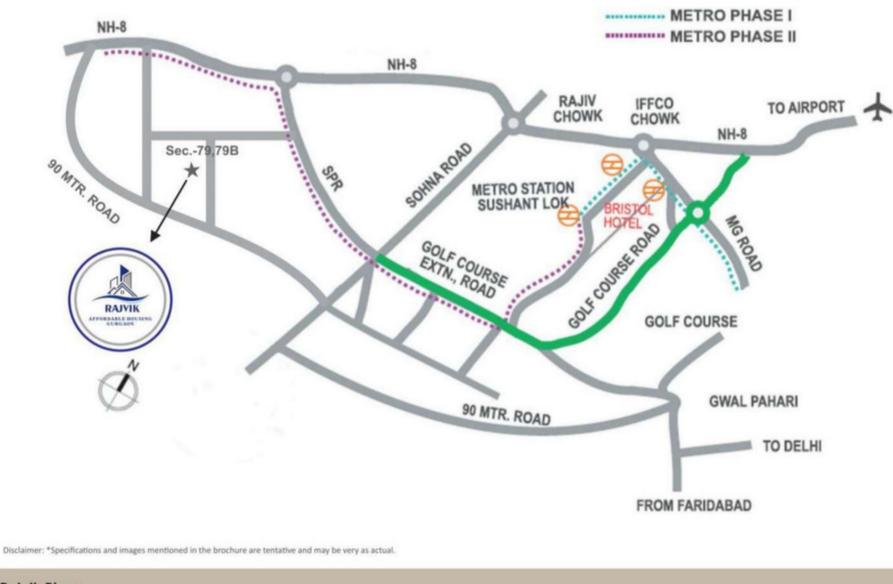

# **Location Map**

Rajvik Greens, Sector -79B

For Sales Query: 99 1103 1102

Disclaimer: \*Specifications and images mentioned in the brochure are tentative and may be very as actual.