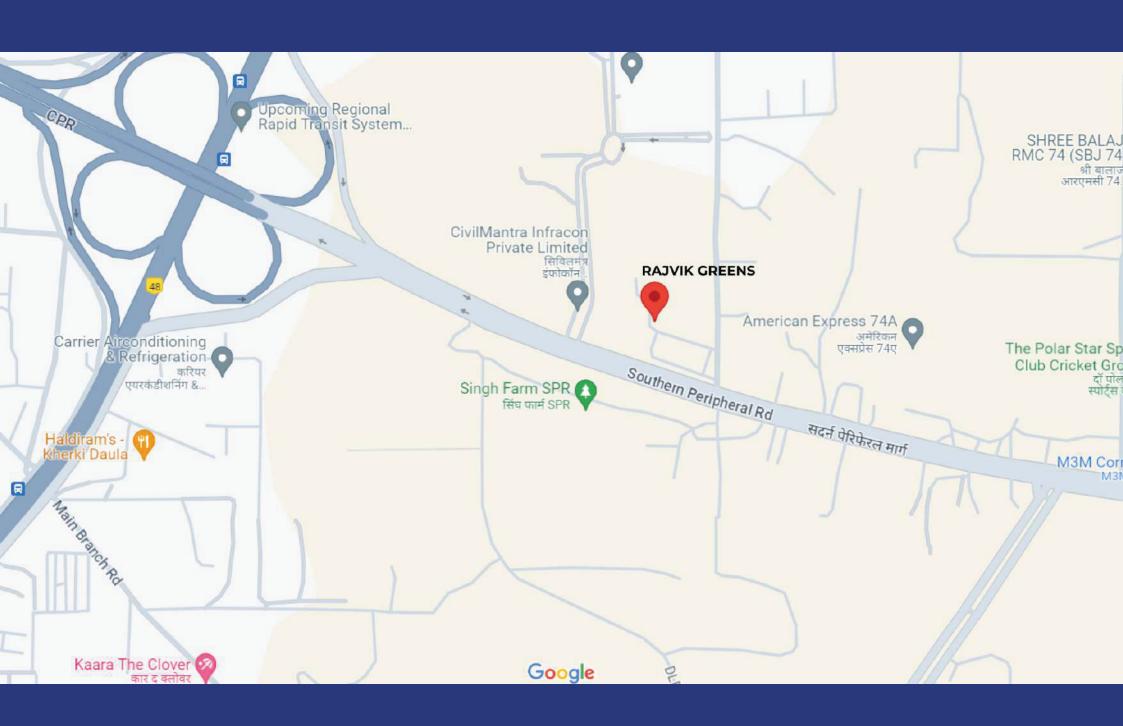

#### OFFICE SPACES

- Vatika Business Centre 1.6km
- Lata Consultancy Services 4.7km
- Corporate Greens 5.4km
- American Express 4.2km
- Manesar Industrial Area 5.5km
- Candor TechSpace 9km

#### HOSPITALS

- Genesis Hospital 3.6km
- ARC Multi-speciality Hospital - 5.8km
- Aarvy Healtcare Super Speciality Hospital - 6.5km

## RESIDENTIAL NEIGHBOURHOODS

- **■** Emaar Palm Gardens 0.6km
- Vatika Lifestyle HOmes 1.9km
- Primus 2.8km
- Privana South 4.6km
- 2 New Group Housing with approx. 1600+Families coming up in the vicinity